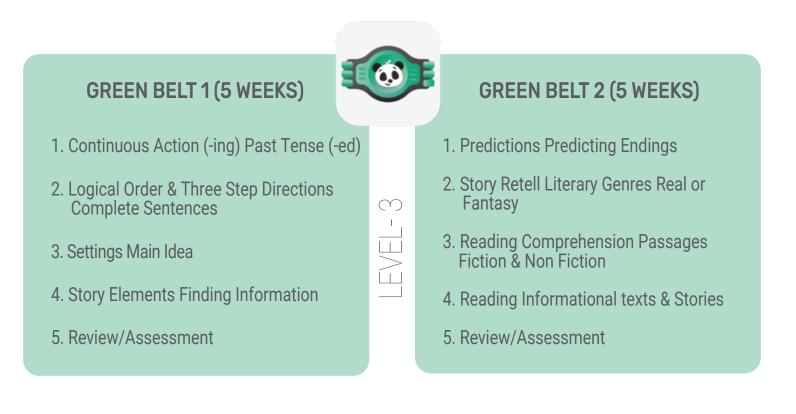

# PARINAMA ACADEMY BELT PROGRESSION

| LEVEL 1                                          | LEVEL 2                                            | LEVEL 3                                          |
|--------------------------------------------------|----------------------------------------------------|--------------------------------------------------|
|                                                  |                                                    |                                                  |
| White Belt 1   5 Weeks<br>White Belt 2   5 Weeks | Yellow Belt 1   5 Weeks<br>Yellow Belt 2   5 Weeks | Green Belt 1   5 Weeks<br>Green Belt 2   5 Weeks |