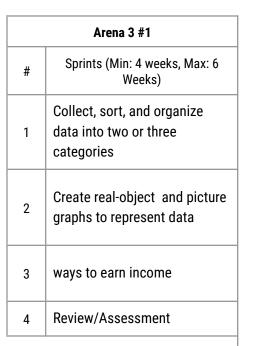

### Green Belt 1

| Sprints(Min:3 weeks, Max: 8 weeks) |                                                                            |  |
|------------------------------------|----------------------------------------------------------------------------|--|
| 1                                  | Difference between income<br>and gift + simple skills<br>required for jobs |  |
| 2                                  | wants and needs + income as<br>a way to meet wants and<br>needs            |  |
| 3                                  | Review/Assessment                                                          |  |
|                                    |                                                                            |  |